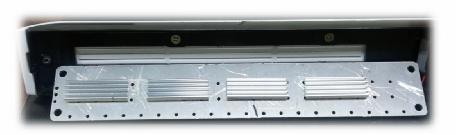

## High luminance SMD LED mounted

- \* Patent free Korean-made high luminance SMD Type LED Mounted
  - 18 pieces of the 0.5W class from Seoul Semiconductor are in use
  - Brighter (maximum 1,620 lux), wider irradiating angle(maxim 180 °) secured
  - Stable LED quality through excellent heatproof structure

### \*Aluminum PCB and exclusive Heat Sink are in use

- Stable LED quality and reliability secured upon the use for long time
- \* Heatproof function enhanced by the air circulating type structure design for the head part

<Aluminum PCB + heatsink + ventilating structure design >