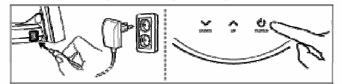

### Turn-on of stand lamp

Connect the power adaptor to the power terminal at the back of the product, and then plug in. Press the Q banch switch on the stand supporting past to term on the lamp and press again to turn off the lamp. Press the UP/DOWN button to adjust brightness. Total 14-stage brightness control is available (Dimming function: up: 7 stages, down: 7 stages)