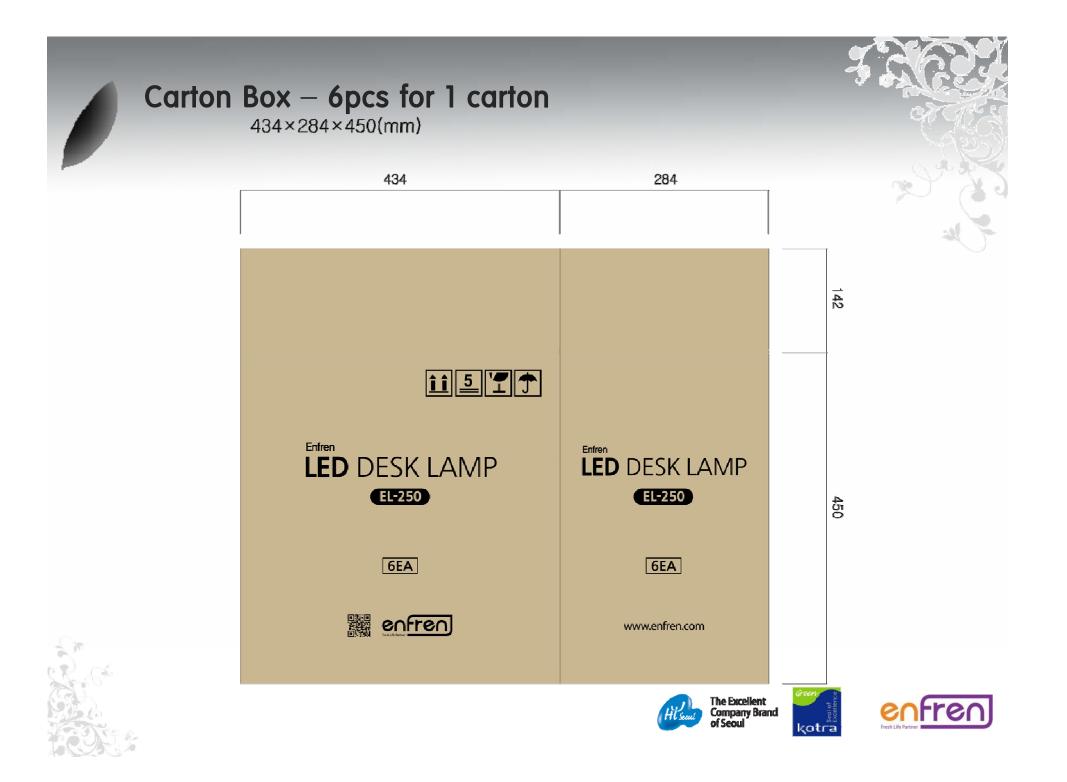

| ltem                          | Specification                                                                                                                        |
|-------------------------------|--------------------------------------------------------------------------------------------------------------------------------------|
| Model                         | EL-250 LED desk lamp                                                                                                                 |
| Brightness                    | On the basis of 35cm from the maximum 1,620 Lux/luminous source<br>(18 pieces of the 0.5W SMD LED from Seoul Semiconductor are in us |
| Rate Voltage                  | In-put : AC 100~240V, Out-put : DC 24V 1.5A                                                                                          |
| Electric Power<br>Consumption | Max 8W                                                                                                                               |
| Product composition           | LED desk lamp, adapter, manual                                                                                                       |
| Product size                  | 375(Height) x 195(Diameters)mm                                                                                                       |
| Packing Size                  | 420 x 211 x 88 mm                                                                                                                    |