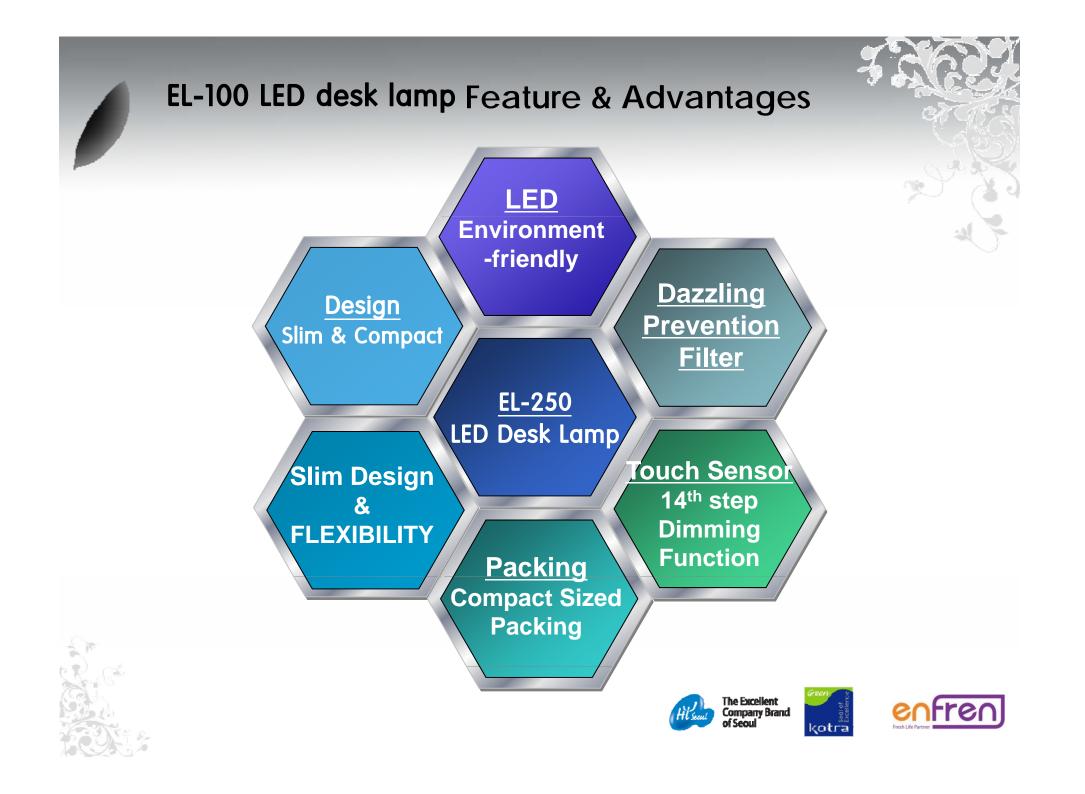

## High luminance SMD LED mounted

- \* Patent free Korean-made high luminance SMD Type LED Mounted
  - 18 pieces of the 0.5W class from Seoul Semiconductor are in use
  - Brighter (maximum 1,620 lux), wider irradiating angle(maxim 180 °) secured
  - Stable LED quality through excellent heatproof structure

# Compact & Slim Design 1

- \* The most suitable design for the use environment on a small desk:
- Slim & Compact structure : Occupying area on the desk inimized .Product size : 375(height) x 195(diameters)mm .when folded : 420 x 195 x 80 mm
- By the multi-articular design the angle and direction adjustment is very handy

# High Senstivity touch circuit built -in

Built-in high sensitivity touch circuit by exclusive MICOM

- It is possible to adjust minute brightness by the respective UP/DOWN 7 stages
- PWM type high sensitivity touch sensor circuit applied
- Power supply switch separately applied : One touch on/off Possible

- Eco-friendly, super power-saving, and long-life LED stand good for the eyes without blinking! (Maximum brightness: 1,620LUR).
- (2) Equipped with high-sensitivity touch sensor switch using the microm method!
- Product structure and design suitable for small space!
- D Equipped with dazzling prevention cover: Use of the exclusive LED\*UUM/PLUS\* of LG Chemi