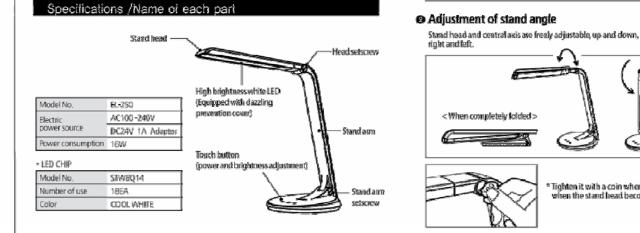

| ltem                          | Specification                                                                                                                        |
|-------------------------------|--------------------------------------------------------------------------------------------------------------------------------------|
| Model                         | EL-250 LED desk lamp                                                                                                                 |
| Brightness                    | On the basis of 35cm from the maximum 1,620 Lux/luminous source<br>(18 pieces of the 0.5W SMD LED from Seoul Semiconductor are in us |
| Rate Voltage                  | In-put : AC 100~240V, Out-put : DC 24V 1.5A                                                                                          |
| Electric Power<br>Consumption | Max 8W                                                                                                                               |
| Product composition           | LED desk lamp, adapter, manual                                                                                                       |
| Product size                  | 375(Height) x 195(Diameters)mm                                                                                                       |
| Packing Size                  | 420 x 211 x 88 mm                                                                                                                    |

\* Tighten it with a coin when in use

when the stand head becomes loose.