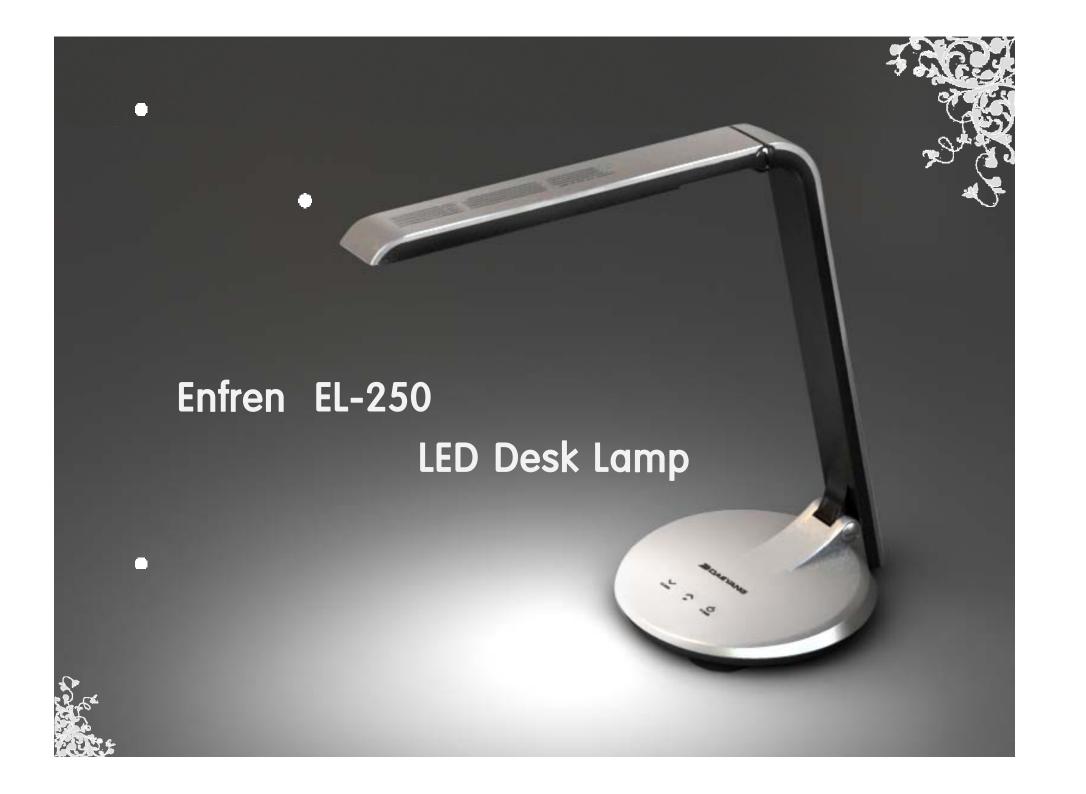

Enfren LED DESK LAMP (EL-250)

User Manual

Make sure to read this user manual carefully before using the product. After reading the user manual, keep it in a place where user can see at any time. There includes the warranty at the back of the user manual.