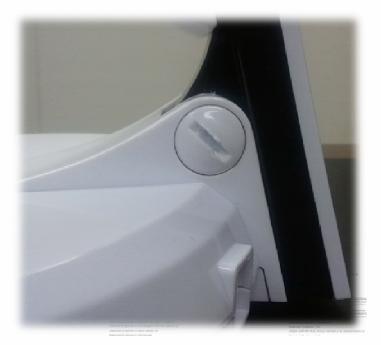

# High Senstivity touch circuit built -in

Built-in high sensitivity touch circuit by exclusive MICOM

- It is possible to adjust minute brightness by the respective UP/DOWN 7 stages
- PWM type high sensitivity touch sensor circuit applied
- Power supply switch separately applied : One touch on/off Possible

### Turn-on of stand lamp

Connect the power adaptor to the power terminal at the back of the product, and then plug in. Press the Q banch switch on the stand supporting past to term on the lamp and press again to turn off the lamp. Press the UP/DOWN button to adjust brightness. Total 14-stage brightness control is available (Dimming function: up: 7 stages, down: 7 stages)