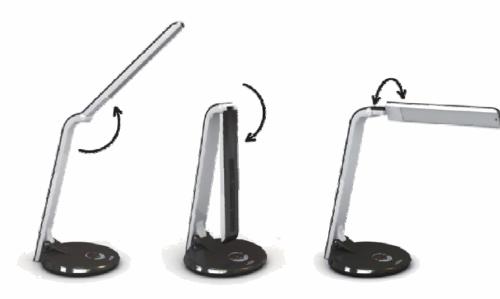

# Compact & Slim Design 1

- \* The most suitable design for the use environment on a small desk:
- Slim & Compact structure : Occupying area on the desk inimized .Product size : 375(height) x 195(diameters)mm .when folded : 420 x 195 x 80 mm
- By the multi-articular design the angle and direction adjustment is very handy

<It is possible to adjust up & down , right & left>

<when folded completely>