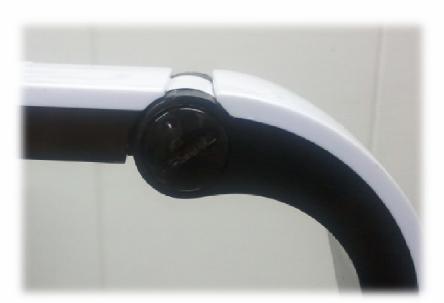

# Compact & Slim Design 2

- \* Strong struture against vibration :
  - It was solidly fixed by an articular part adjustment screw

<Head adjustment screw>

<Central axis adjustment screw>

\* Tighten it with a coin when in use

when the stand head becomes loose.