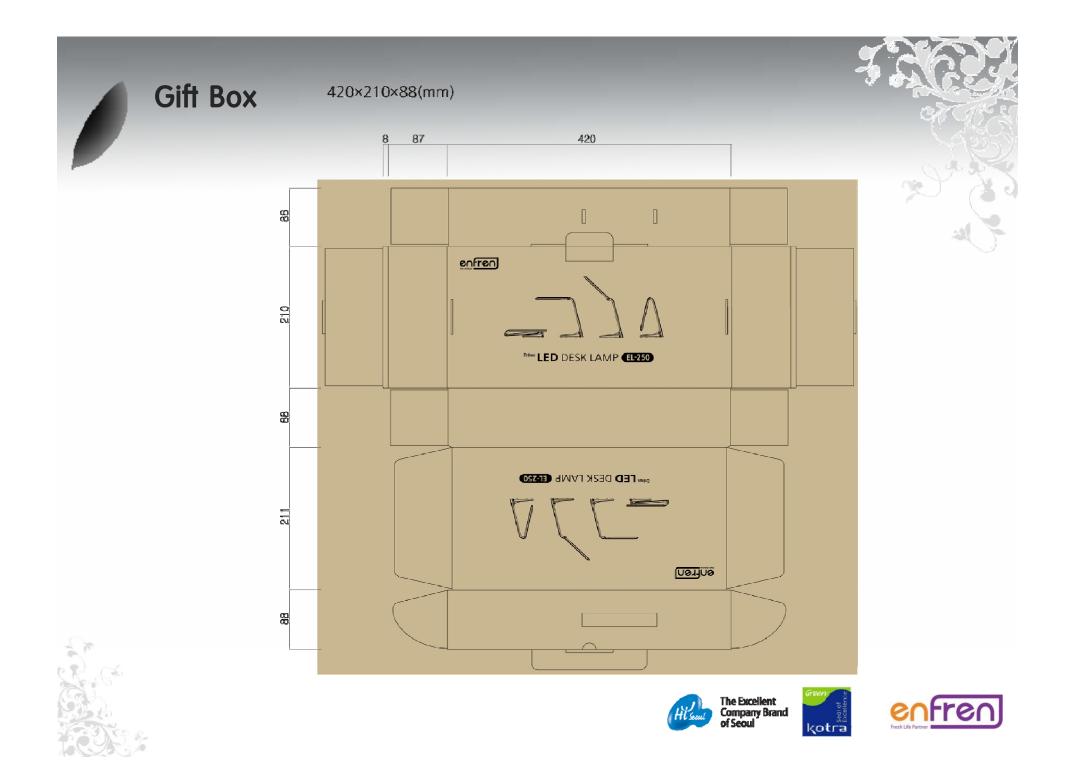

| ltem                          | Specification                                                                                                                        |
|-------------------------------|--------------------------------------------------------------------------------------------------------------------------------------|
| Model                         | EL-250 LED desk lamp                                                                                                                 |
| Brightness                    | On the basis of 35cm from the maximum 1,620 Lux/luminous source<br>(18 pieces of the 0.5W SMD LED from Seoul Semiconductor are in us |
| Rate Voltage                  | In-put : AC 100~240V, Out-put : DC 24V 1.5A                                                                                          |
| Electric Power<br>Consumption | Max 8W                                                                                                                               |
| Product composition           | LED desk lamp, adapter, manual                                                                                                       |
| Product size                  | 375(Height) x 195(Diameters)mm                                                                                                       |
| Packing Size                  | 420 x 211 x 88 mm                                                                                                                    |