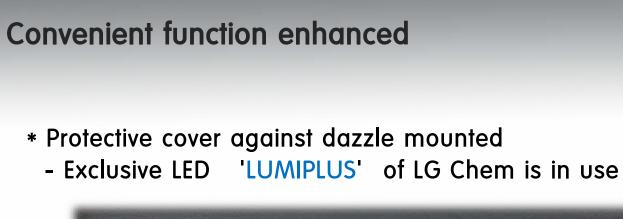

- Eco-friendly, super power-saving, and long-life LED stand good for the eyes without blinking! (Maximum brightness: 1,620LUR).
- (2) Equipped with high-sensitivity touch sensor switch using the microm method!
- Product structure and design suitable for small space!
- D Equipped with dazzling prevention cover: Use of the exclusive LED\*UUM/PLUS\* of LG Chemi