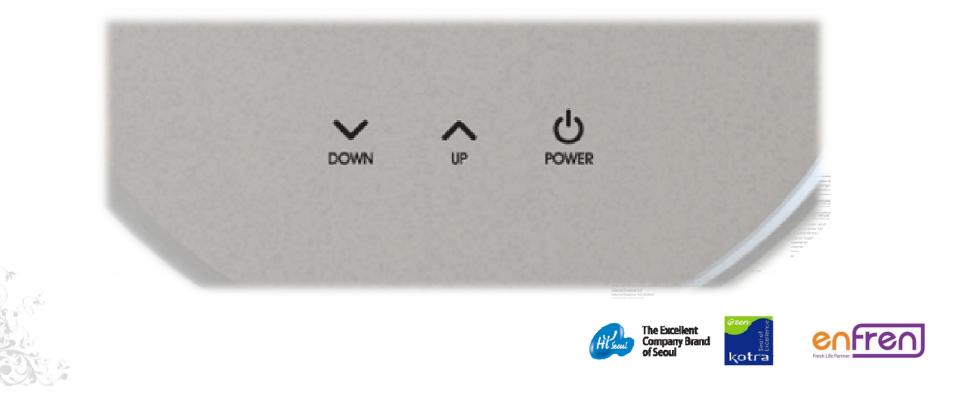

# High Senstivity touch circuit built -in

Built-in high sensitivity touch circuit by exclusive MICOM

- It is possible to adjust minute brightness by the respective UP/DOWN 7 stages
- PWM type high sensitivity touch sensor circuit applied
- Power supply switch separately applied : One touch on/off Possible

### Turn-on of stand lamp

Connect the power adaptor to the power terminal at the back of the product, and then plug in. Press the Q banch switch on the stand supporting past to term on the lamp and press again to turn off the lamp. Press the UP/DOWN button to adjust brightness. Total 14-stage brightness control is available (Dimming function: up: 7 stages, down: 7 stages)