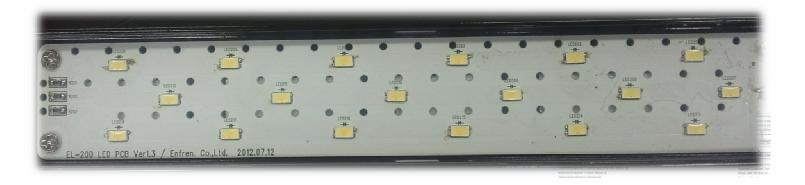

## High luminance SMD LED mounted

- \* Patent free Korean-made high luminance SMD Type LED Mounted
  - 18 pieces of the 0.5W class from Seoul Semiconductor are in use
  - Brighter (maximum 1,620 lux), wider irradiating angle(maxim 180 °) secured
  - Stable LED quality through excellent heatproof structure

### \*Aluminum PCB and exclusive Heat Sink are in use

- Stable LED quality and reliability secured upon the use for long time
- \* Heatproof function enhanced by the air circulating type structure design for the head part